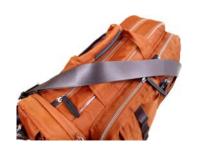

## "Wailea Multi Bag"

Back side shoulder strap can be held inside the back panel.

Useful organizer and zipper pocket in main room.

Full open flap with round zipper.

The handle grip is covered by leather.

Strong shoulder strap on the back side.