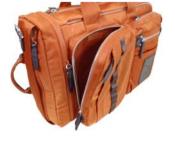

## "Wailea Multi Bag"

Back side shoulder strap can be held inside the back panel.

Useful organizer and zipper pocket in main room.

Full open flap with round zipper.

The handle grip is covered by leather.

Strong shoulder strap on the back side.

3 pockets in main room.

2 zipper pockets on left front side.

Useful zipper pocket on the gusset.

The bag can be attached on the arm of suitcase.

Can be used as shoulder bag with shoulder strap.

2 zipper pockets and magnet close pocket on left front side.