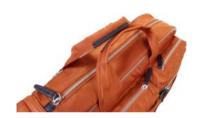

## "Wailea Multi Bag"

Back side shoulder strap can be held inside the back panel.

Useful organizer and zipper pocket in main room.

Full open flap with round zipper.

The handle grip is covered by leather.

Strong shoulder strap on the back side.

3 pockets in main room.

2 zipper pockets on left front side.

Useful zipper pocket on the gusset.

The bag can be attached on the arm of suitcase.

Can be used as shoulder bag with shoulder strap.

2 zipper pockets and magnet close pocket on left front side.