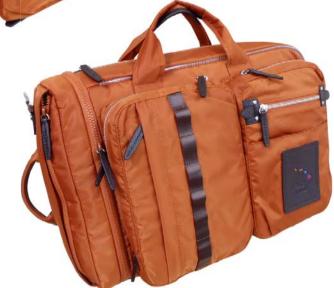

## "Wailea Multi Bag"

Back side shoulder strap can be held inside the back panel.

Useful organizer and zipper pocket in main room.

Full open flap with round zipper.

The handle grip is covered by leather.

Strong shoulder strap on the back side.

3 pockets in main room.

2 zipper pockets on left front side.

Useful zipper pocket on the gusset.

The bag can be attached on the arm of suitcase.

Can be used as shoulder bag with shoulder strap.

2 zipper pockets and magnet close pocket on left front side.