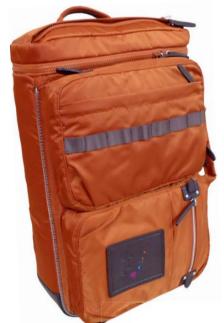

## "Wailea Multi Bag"

Back side shoulder strap can be held inside the back panel.

Useful organizer and zipper pocket in main room.

Full open flap with round zipper.

The handle grip is covered by leather.

Strong shoulder strap on the back side.

3 pockets in main room.

2 zipper pockets on left front side.

Useful zipper pocket on the gusset.

The bag can be attached on the arm of suitcase.

Can be used as shoulder bag with shoulder strap.

2 zipper pockets and magnet close pocket on left front side.

Rainbow color Hawaii island logo.