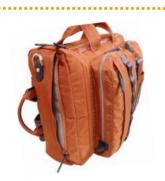

## "Wailea Multi Bag"

Back side shoulder strap can be held inside the back panel.

Useful organizer and zipper pocket in main room.

Full open flap with round zipper.

The handle grip is covered by leather.

Strong shoulder strap on the back side.

3 pockets in main room.

2 zipper pockets on left front side.

Useful zipper pocket on the gusset.

The bag can be attached on the arm of suitcase.

Can be used as shoulder bag with shoulder strap.

2 zipper pockets and magnet close pocket on left front side.