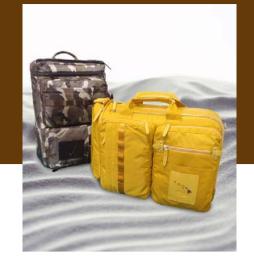

## Lānai TRANSIT **Travel Bag Collection**

Wailea Multi Bag

## **DATA**

Size : W43 x H30 x D15cm

Color:

| BLK | NVY    | OAK |
|-----|--------|-----|
|     |        |     |
| СНО | ORA    | PNK |
|     |        |     |
| MUS | I. GRN | BLU |