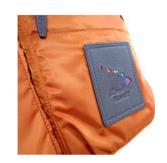

ai TRANSIT **Travel Bag Collection**



Wailea Multi Bag

## **DATA**

Size : W43 x H30 x D15cm

Color:

| BLK | NVY    | OAK |
|-----|--------|-----|
|     |        |     |
| СНО | ORA    | PNK |
|     |        |     |
| MUS | I. GRN | BLU |

## **RAINBOW Series**

## "Wailea Multi Bag"



Back side shoulder strap can be held inside the back panel.



Useful organizer and zipper pocket in main room.



Full open flap with round zipper.

The handle grip is covered by leather.



Strong shoulder strap on the back side.



3 pockets in main room.



2 zipper pockets on left front side.



Useful zipper pocket on the gusset.





The bag can be attached on the arm of suitcase.



Can be used as shoulder bag with shoulder strap.



2 zipper pockets and magnet close pocket on left front side.



Rainbow color Hawaii island logo.