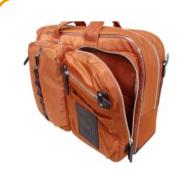

## "Wailea Multi Bag"

Back side shoulder strap can be held inside the back panel.

Useful organizer and zipper pocket in main room.

Full open flap with round zipper.

The handle grip is covered by leather.

Strong shoulder strap on the back side.

3 pockets in main room.

2 zipper pockets on left front side.

Useful zipper pocket on the gusset.

The bag can be attached on the arm of suitcase.

Can be used as shoulder bag with shoulder strap.

2 zipper pockets and magnet close pocket on left front side.