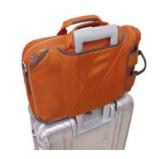

3 pockets in main room.

2 zipper pockets on left front side.

Useful zipper pocket on the gusset.

The bag can be attached on the arm of suitcase.

Can be used as shoulder bag with shoulder strap.

2 zipper pockets and magnet close pocket on left front side.