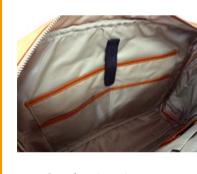

3 pockets in main room.

2 zipper pockets on left front side.

Useful zipper pocket on the gusset.

The bag can be attached on the arm of suitcase.

Can be used as shoulder bag with shoulder strap.

2 zipper pockets and magnet close pocket on left front side.