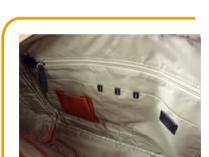

## "Wailea Multi Bag"

Back side shoulder strap can be held inside the back panel.

Useful organizer and zipper pocket in main room.

Full open flap with round zipper.

The handle grip is covered by leather.

Strong shoulder strap on the back side.

3 pockets in main room.

2 zipper pockets on left front side.

Useful zipper pocket on the gusset.

The bag can be attached on the arm of suitcase.

Can be used as shoulder bag with shoulder strap.

2 zipper pockets and magnet close pocket on left front side.