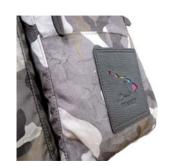

## Lāna'i TRANSIT **Travel Bag Collection**



Wailea Multi Bag

## **DATA**

Size: W43 x H30 x D15cm

Color:

 $CAM \times CHO$ 

## **RAINBOW Series**

## "Wailea Multi Bag"



Back side shoulder strap can be held inside the back panel.



Useful organizer and zipper pocket in main room.

3 pockets in main room.





The handle grip is covered by leather.



Strong shoulder strap on the back side.

2 zipper pockets on left front side.



Useful zipper pocket on the gusset.





The bag can be attached on the arm of suitcase.



Can be used as shoulder bag with shoulder strap.



2 zipper pockets and magnet close pocket on left front side.



Rainbow color Hawaii island logo.