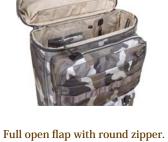

## "Wailea Multi Bag"

Back side shoulder strap can be held inside the back panel.

Useful organizer and zipper pocket in main room.

3 pockets in main room.

The handle grip is covered by leather.

Strong shoulder strap on the back side.