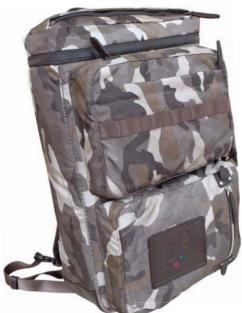

## "Wailea Multi Bag"

Back side shoulder strap can be held inside the back panel.

Useful organizer and zipper pocket in main room.

3 pockets in main room.

The handle grip is covered by leather.

Strong shoulder strap on the back side.

2 zipper pockets on left front side.

Useful zipper pocket on the gusset.

The bag can be attached on the arm of suitcase.

Can be used as shoulder bag with shoulder strap.

2 zipper pockets and magnet close pocket on left front side.