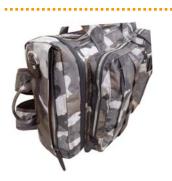

## "Wailea Multi Bag"

Back side shoulder strap can be held inside the back panel.

Useful organizer and zipper pocket in main room.

3 pockets in main room.

The handle grip is covered by leather.

Strong shoulder strap on the back side.

2 zipper pockets on left front side.

Useful zipper pocket on the gusset.

The bag can be attached on the arm of suitcase.

Can be used as shoulder bag with shoulder strap.

2 zipper pockets and magnet close pocket on left front side.