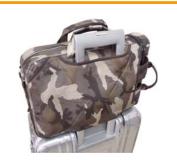

## "Wailea Multi Bag"

Back side shoulder strap can be held inside the back panel.

Useful organizer and zipper pocket in main room.

3 pockets in main room.

The handle grip is covered by leather.

Strong shoulder strap on the back side.

2 zipper pockets on left front side.

Useful zipper pocket on the gusset.

The bag can be attached on the arm of suitcase.

Can be used as shoulder bag with shoulder strap.

2 zipper pockets and magnet close pocket on left front side.