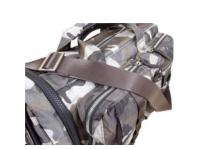

## "Wailea Multi Bag"

Back side shoulder strap can be held inside the back panel.

Useful organizer and zipper pocket in main room.

3 pockets in main room.

The handle grip is covered by leather.

Strong shoulder strap on the back side.