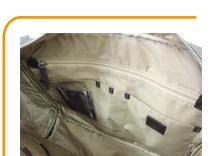

## "Wailea Multi Bag"

Back side shoulder strap can be held inside the back panel.

Useful organizer and zipper pocket in main room.

3 pockets in main room.

The handle grip is covered by leather.

Strong shoulder strap on the back side.