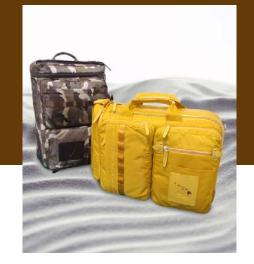

## Lāna'i TRANSIT **Travel Bag Collection**

Wailea Multi Bag

## **DATA**

Size: W43 x H30 x D15cm

Color:

 $CAM \times CHO$ 

## "Wailea Multi Bag"

Back side shoulder strap can be held inside the back panel.

Useful organizer and zipper pocket in main room.

3 pockets in main room.

The handle grip is covered by leather.

Strong shoulder strap on the back side.

2 zipper pockets on left front side.

Useful zipper pocket on the gusset.

The bag can be attached on the arm of suitcase.

Can be used as shoulder bag with shoulder strap.

2 zipper pockets and magnet close pocket on left front side.