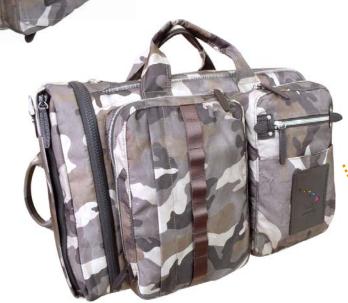

## "Wailea Multi Bag"

Back side shoulder strap can be held inside the back panel.

Useful organizer and zipper pocket in main room.

3 pockets in main room.

The handle grip is covered by leather.

Strong shoulder strap on the back side.

2 zipper pockets on left front side.

Useful zipper pocket on the gusset.

The bag can be attached on the arm of suitcase.

Can be used as shoulder bag with shoulder strap.

2 zipper pockets and magnet close pocket on left front side.