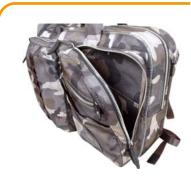

## "Wailea Multi Bag"

Back side shoulder strap can be held inside the back panel.

Useful organizer and zipper pocket in main room.

3 pockets in main room.

The handle grip is covered by leather.

Strong shoulder strap on the back side.

2 zipper pockets on left front side.

Useful zipper pocket on the gusset.

The bag can be attached on the arm of suitcase.

Can be used as shoulder bag with shoulder strap.

2 zipper pockets and magnet close pocket on left front side.